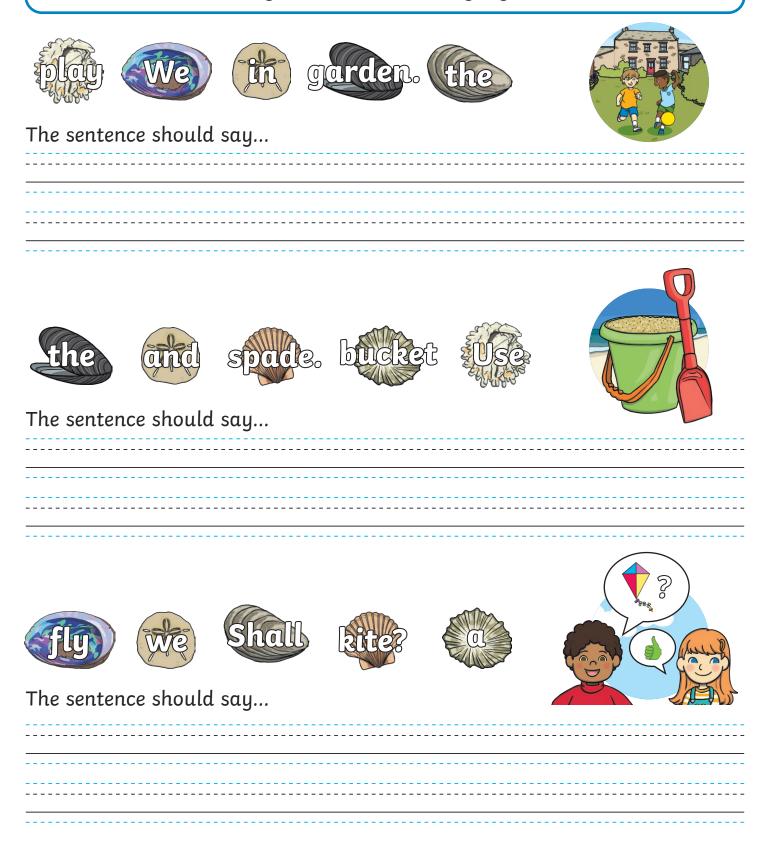

twinkl

The words in these summertime sentences have been mixed up. Unscramble the words and write the sentence correctly in your best handwriting style.

Solve the riddles to find out which items are hidden in the suitcase. Write the answer in your best handwriting style.