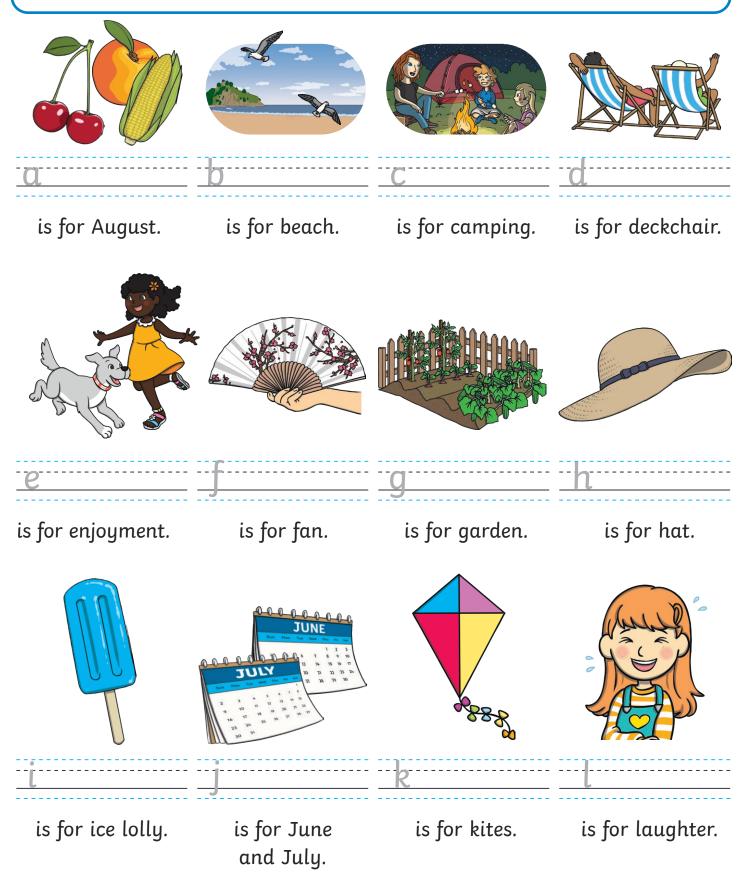

## Summer Pencil Control and Letter Formation

Page 1 of 8

Use your pencil to draw a line and add each item into the suitcase. Try to stay in the middle of each path.

Form each letter correctly on the handwriting lines and reveal the summertime alphabet.