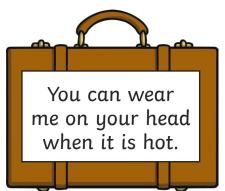

twinkl

The words in these summertime sentences have been mixed up. Unscramble the words and write the sentence correctly in your best handwriting style.

Solve the riddles to find out which items are hidden in the suitcase. Write the answer in your best handwriting style.