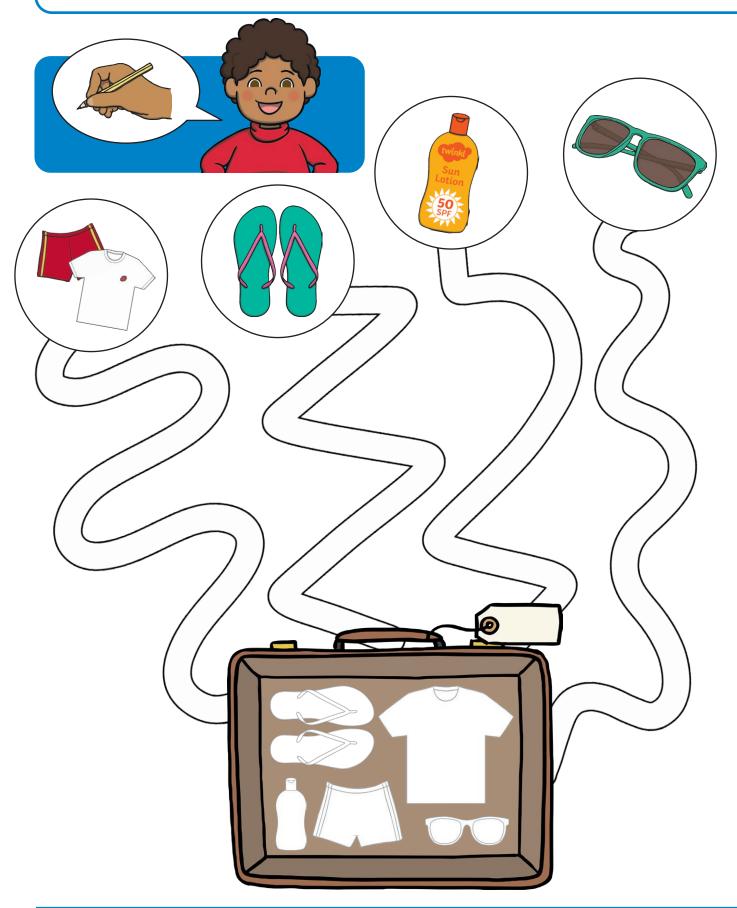

## Summer Pencil Control and Letter Formation

Page 1 of 8

Use your pencil to draw a line and add each item into the suitcase. Try to stay in the middle of each path.

Form each letter correctly on the handwriting lines and reveal the summertime alphabet.

twinkl

The words in these summertime sentences have been mixed up. Unscramble the words and write the sentence correctly in your best handwriting style.

Solve the riddles to find out which items are hidden in the suitcase. Write the answer in your best handwriting style.