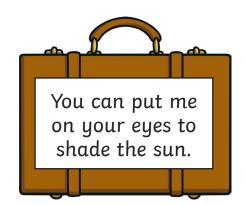

twinkl

The words in these summertime sentences have been mixed up. Unscramble the words and write the sentence correctly in your best handwriting style.

Solve the riddles to find out which items are hidden in the suitcase. Write the answer in your best handwriting style.