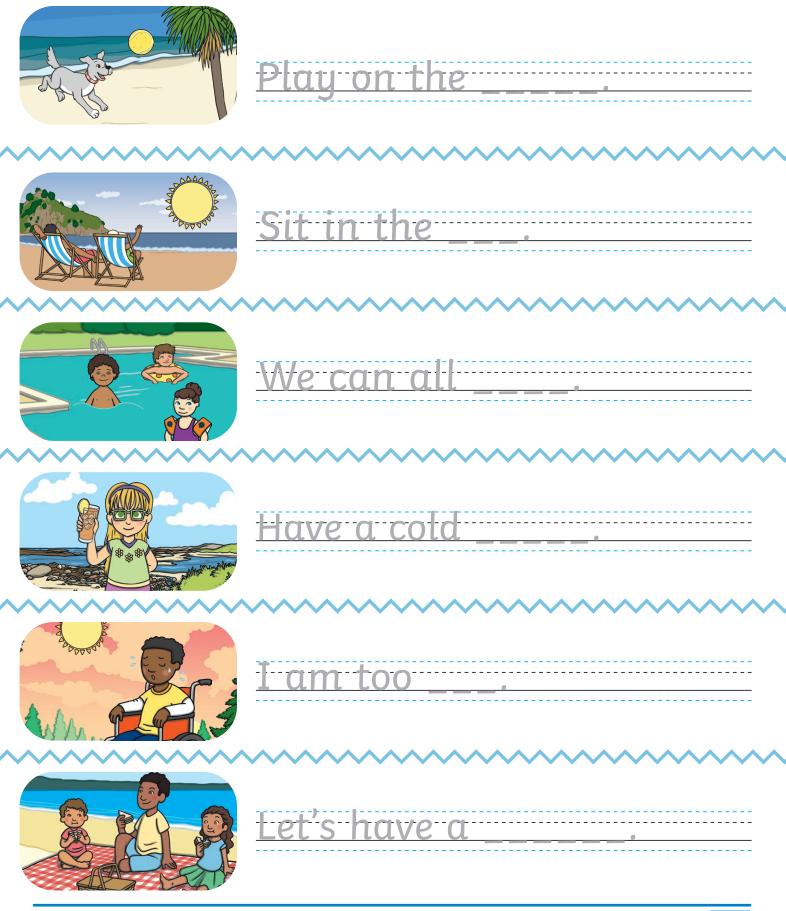

## Summer Pencil Control and Letter Formation Activity Pack

Write the missing words on the lines in your best handwriting style.

| Trace and copy these                  | e summer sentences in your best handwriting style.                      |
|---------------------------------------|-------------------------------------------------------------------------|
| Put on some                           | e sun cream.                                                            |
|                                       |                                                                         |
|                                       |                                                                         |
|                                       |                                                                         |
| <u>Shall we go</u>                    | to the park?                                                            |
|                                       |                                                                         |
|                                       |                                                                         |
|                                       |                                                                         |
| <u>L have new</u>                     | sunglasses.                                                             |
|                                       |                                                                         |
|                                       |                                                                         |
| · · · · · · · · · · · · · · · · · · · |                                                                         |
|                                       |                                                                         |
| -                                     | Now, write your own summertime sentence in your best handwriting style. |
|                                       |                                                                         |
|                                       |                                                                         |
|                                       |                                                                         |
|                                       |                                                                         |
|                                       |                                                                         |