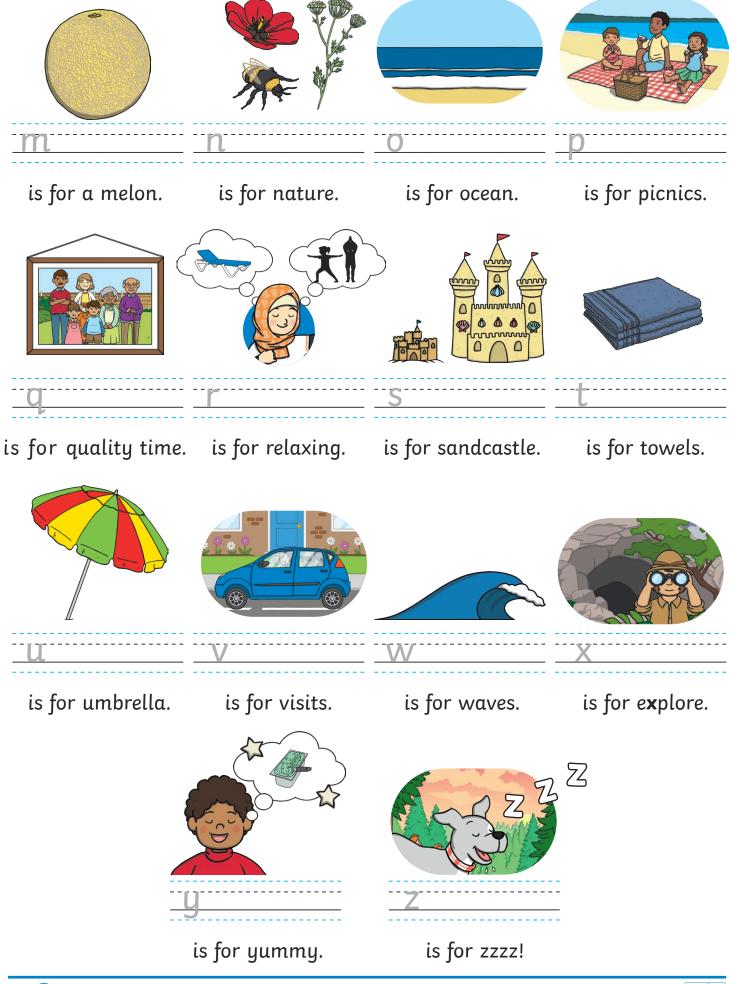

## Summer Pencil Control and Letter Formation

Page 1 of 8

Use your pencil to draw a line and add each item into the suitcase. Try to stay in the middle of each path.

Form each letter correctly on the handwriting lines and reveal the summertime alphabet.