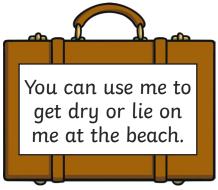

twinkl

The words in these summertime sentences have been mixed up. Unscramble the words and write the sentence correctly in your best handwriting style.

Solve the riddles to find out which items are hidden in the suitcase. Write the answer in your best handwriting style.