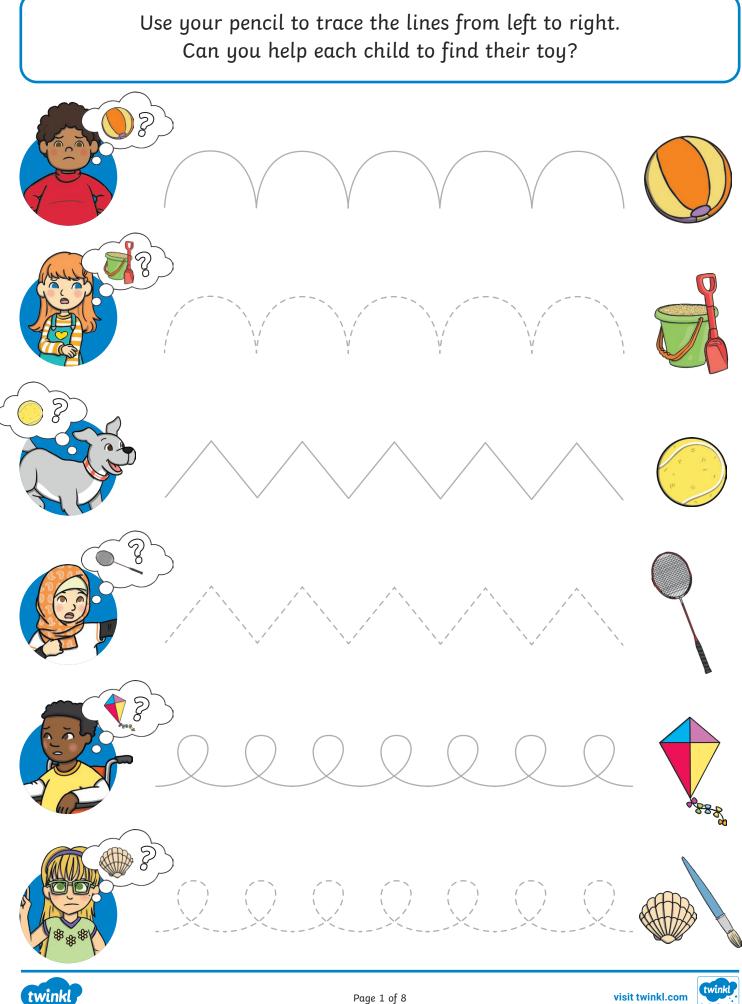

## Summer Pencil Control and Letter Formation

Page 1 of 8

Use your pencil to draw a line and add each item into the suitcase. Try to stay in the middle of each path.

Form each letter correctly on the handwriting lines and reveal the summertime alphabet.