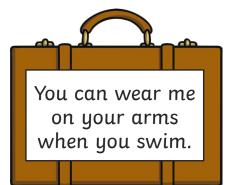

twinkl

The words in these summertime sentences have been mixed up. Unscramble the words and write the sentence correctly in your best handwriting style.

Solve the riddles to find out which items are hidden in the suitcase. Write the answer in your best handwriting style.