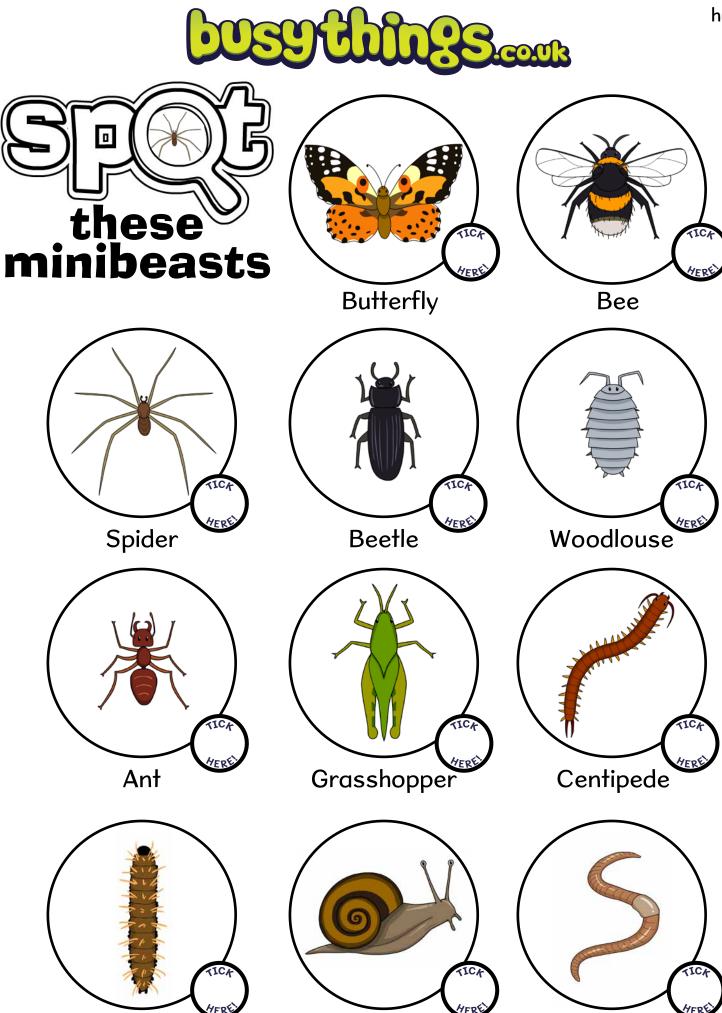

Snail

Caterpillar

Earthworm

things to do before going back to school!

| Pet an anima    | ıl     | ☐ Visit the library   |
|-----------------|--------|-----------------------|
| Visit a relativ | ve     | Paint a picture       |
| Eat a new fru   | uit    | Dress up              |
| Go to the sec   | aside  | Go camping            |
| Do a jigsaw     |        | Walk to the shops     |
| Cook someth     | ning   | Go to bed early       |
| Have a pyjan    | na day | Go to bed really late |
| Hold a minibe   | east   | No TV for a whole     |
| Go swimming     | 9      |                       |
| Wear your to    |        |                       |