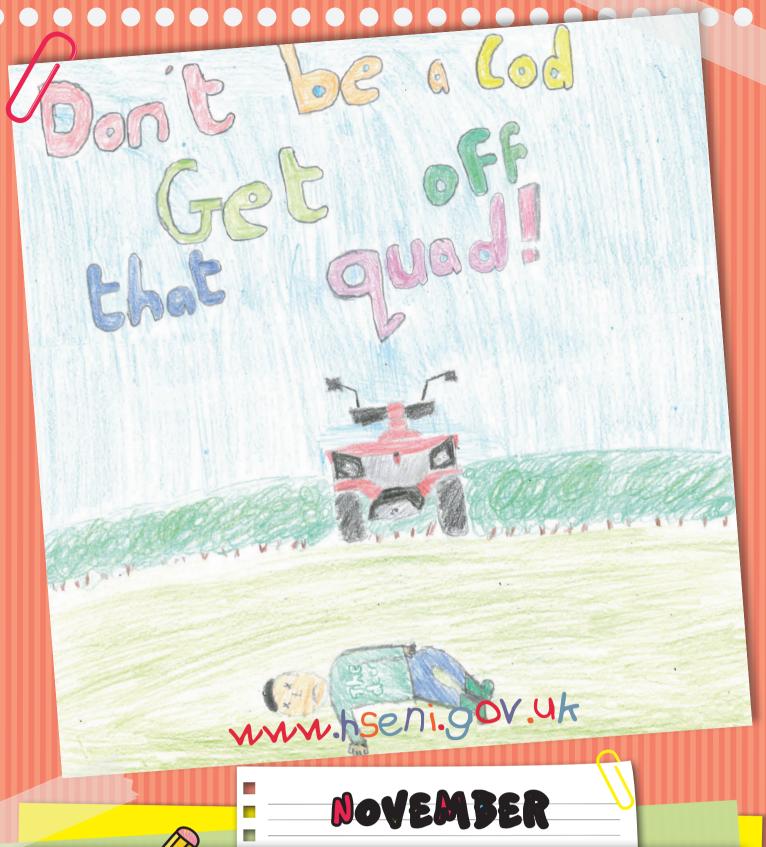

SAFETY ON FARMS

NAME: Deirbhile Mohan

SCHOOL: St. Joseph's Primary School, Donagh

AGE: 11

WINNER: 2nd Prize CATEGORY: Key Stage 2

| NA                                      | ME S      |  |  |  |
|-----------------------------------------|-----------|--|--|--|
| 01                                      | Sunday    |  |  |  |
| 02                                      | Monday    |  |  |  |
| 03                                      | Tuesday   |  |  |  |
| 04                                      | Wednesday |  |  |  |
| 05                                      | Thursday  |  |  |  |
| 06                                      | Friday    |  |  |  |
| 07                                      | Saturday  |  |  |  |
| 08                                      | Sunday    |  |  |  |
| 09                                      | Monday    |  |  |  |
| 10                                      | Tuesday   |  |  |  |
| •                                       | Wednesday |  |  |  |
|                                         | Thursday  |  |  |  |
| 13                                      |           |  |  |  |
| • • • • • • • • • • • • • • • • • • • • | Saturday  |  |  |  |
|                                         | Sunday    |  |  |  |
| 16                                      |           |  |  |  |
|                                         | Tuesday   |  |  |  |
|                                         | Wednesday |  |  |  |
| 19                                      | <b></b>   |  |  |  |
| 20                                      |           |  |  |  |
| 21                                      | Saturday  |  |  |  |
| 22                                      | Sunday    |  |  |  |
| 23                                      | Monday    |  |  |  |
| 24                                      | Tuesday   |  |  |  |
| 25                                      | Wednesday |  |  |  |
| 26                                      | Thursday  |  |  |  |
| 27                                      | Friday    |  |  |  |
| 28                                      | Saturday  |  |  |  |
| 29                                      | Sunday    |  |  |  |
| 30                                      | Monday    |  |  |  |
|                                         |           |  |  |  |