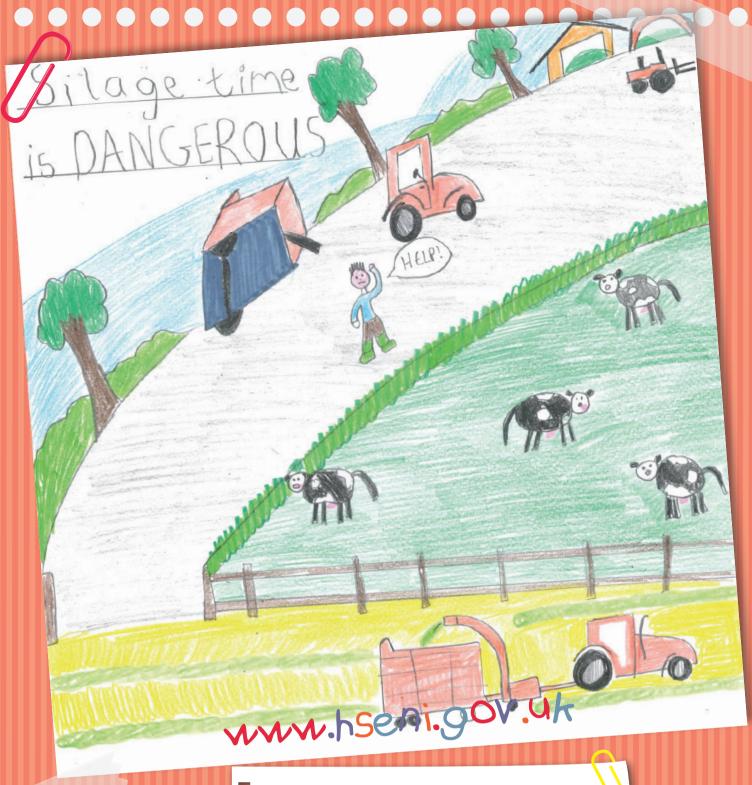

NAME: Carter Barr

SCHOOL: Beechlawn School, Hillsborough

AGE: 14

WINNER: 1st Prize

CATEGORY: Special School