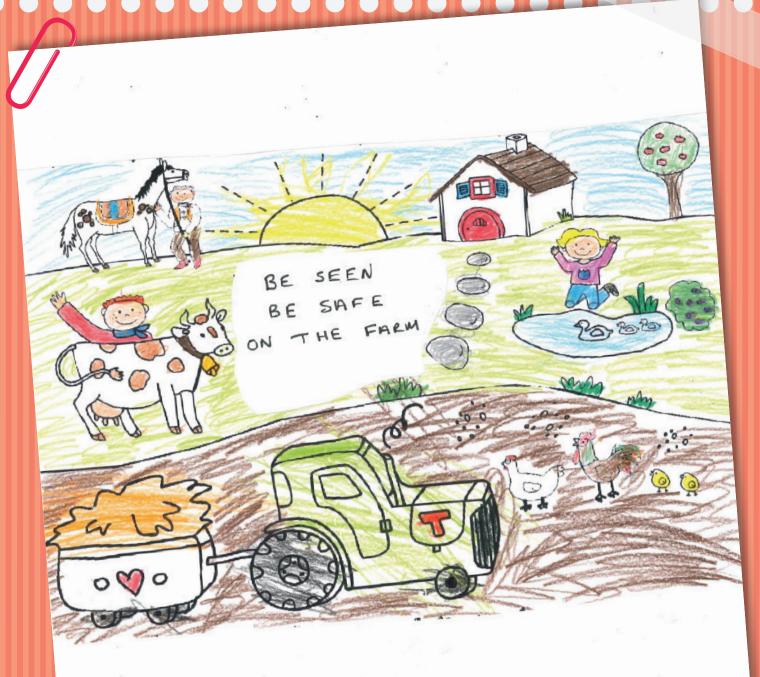

NAME: Carter Barr

SCHOOL: Beechlawn School, Hillsborough

AGE: 14

WINNER: 1st Prize

CATEGORY: Special School