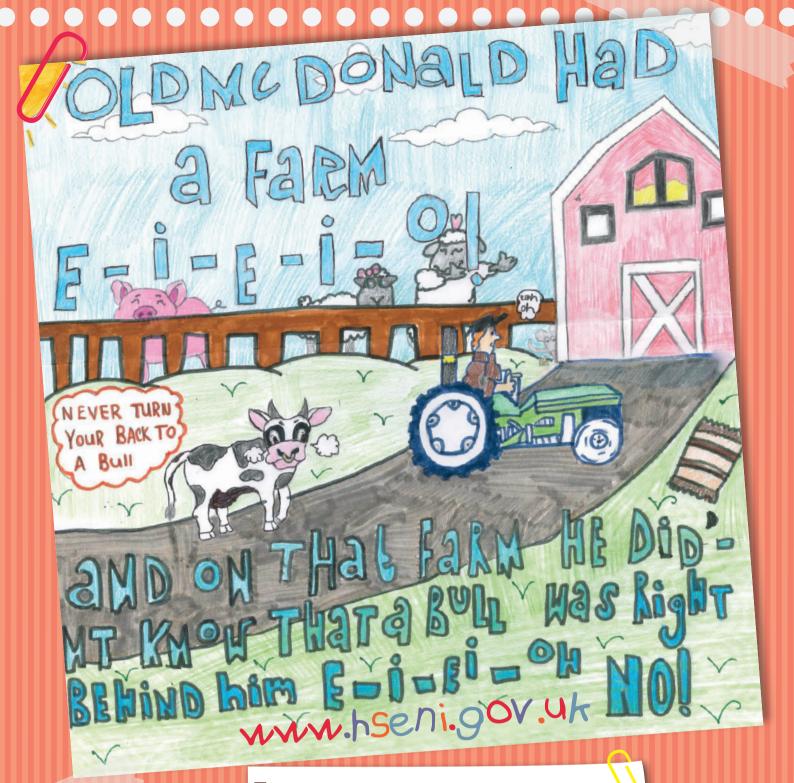

SAFETY ON FARMS

NAME: Deirbhile Mohan

SCHOOL: St. Joseph's Primary School, Donagh

AGE: 11

WINNER: 2nd Prize CATEGORY: Key Stage 2

| NA                                      | ME S      |  |  |  |
|-----------------------------------------|-----------|--|--|--|
| 01                                      | Sunday    |  |  |  |
| 02                                      | Monday    |  |  |  |
| 03                                      | Tuesday   |  |  |  |
| 04                                      | Wednesday |  |  |  |
| 05                                      | Thursday  |  |  |  |
| 06                                      | Friday    |  |  |  |
| 07                                      | Saturday  |  |  |  |
| 08                                      | Sunday    |  |  |  |
| 09                                      | Monday    |  |  |  |
| 10                                      | Tuesday   |  |  |  |
| •                                       | Wednesday |  |  |  |
|                                         | Thursday  |  |  |  |
| 13                                      |           |  |  |  |
| • • • • • • • • • • • • • • • • • • • • | Saturday  |  |  |  |
|                                         | Sunday    |  |  |  |
| 16                                      |           |  |  |  |
|                                         | Tuesday   |  |  |  |
|                                         | Wednesday |  |  |  |
| 19                                      | <b></b>   |  |  |  |
| 20                                      |           |  |  |  |
| 21                                      | Saturday  |  |  |  |
| 22                                      | Sunday    |  |  |  |
| 23                                      | Monday    |  |  |  |
| 24                                      | Tuesday   |  |  |  |
| 25                                      | Wednesday |  |  |  |
| 26                                      | Thursday  |  |  |  |
| 27                                      | Friday    |  |  |  |
| 28                                      | Saturday  |  |  |  |
| 29                                      | Sunday    |  |  |  |
| 30                                      | Monday    |  |  |  |
|                                         |           |  |  |  |