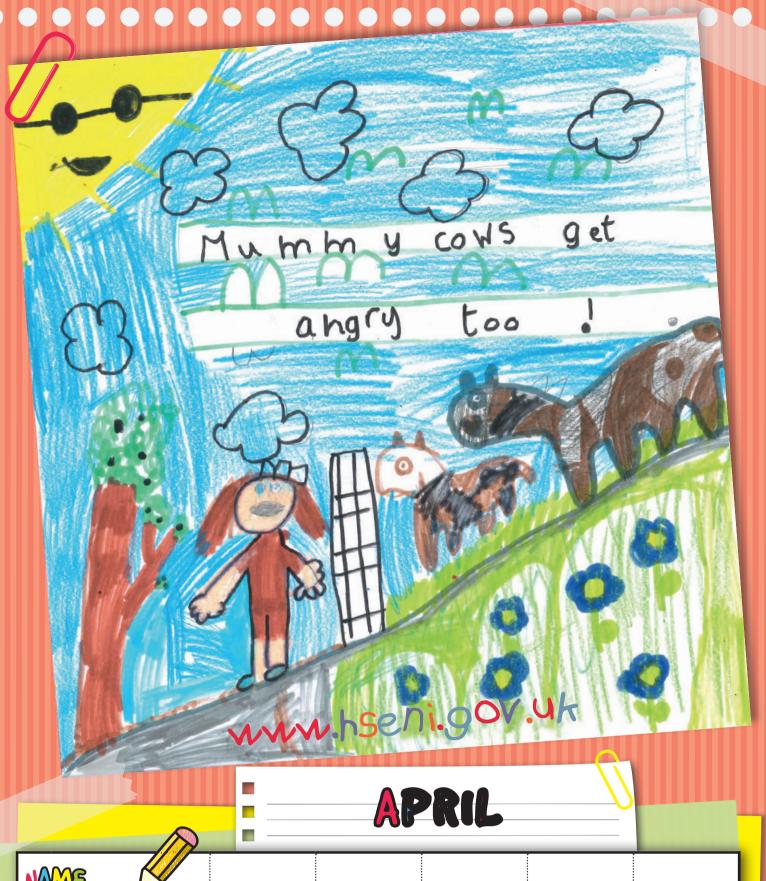

NAME: Jason Elliott AGE: 8 WINNER: 1st Prize
SCHOOL: Enniskillen Model Primary School, Enniskillen CATEGORY: Key Stage 1

|    |           |                                         |                                         | 761      |    |   |
|----|-----------|-----------------------------------------|-----------------------------------------|----------|----|---|
|    |           |                                         | :                                       |          |    |   |
| M  | ME 🥙      |                                         |                                         |          |    |   |
| 01 | Wednesday | • • • • • • • • • • • • • • • • • • • • | • • • • • • • • • • • • • • • • • • • • |          |    | • |
| 02 | Thursday  |                                         |                                         |          |    |   |
| 03 | Friday    |                                         |                                         |          |    |   |
| 04 | Saturday  |                                         |                                         |          |    |   |
| 05 | Sunday    |                                         |                                         |          |    |   |
| 06 | Monday    |                                         |                                         |          |    |   |
| 07 | Tuesday   |                                         |                                         |          |    |   |
| 08 | Wednesday |                                         |                                         |          |    |   |
| 09 | Thursday  |                                         |                                         |          |    |   |
| 10 | Friday    |                                         |                                         |          |    |   |
| 11 | Saturday  |                                         |                                         |          |    |   |
| 12 | Sunday    |                                         |                                         |          |    |   |
| 13 | Monday 🙂  |                                         | BA                                      | NK HoLID | AY |   |
| 14 | Tuesday   |                                         |                                         |          |    |   |
| 15 | Wednesday |                                         |                                         |          |    |   |
| 16 | Thursday  |                                         |                                         |          |    |   |
| 17 | Friday    |                                         |                                         |          |    |   |
| 18 | Saturday  |                                         |                                         |          |    |   |
| 19 | Sunday    |                                         |                                         |          |    |   |
| 20 | Monday    |                                         |                                         |          |    |   |
| 21 | Tuesday   |                                         |                                         |          |    |   |
| 22 | Wednesday |                                         |                                         |          |    |   |
| 23 | Thursday  |                                         |                                         |          |    |   |
| 24 | Friday    |                                         |                                         |          |    |   |
| 25 | Saturday  |                                         |                                         |          |    |   |
| 26 | Sunday    |                                         |                                         |          |    |   |
| 27 | Monday    |                                         |                                         |          |    |   |
| 28 | Tuesday   |                                         |                                         |          |    |   |
| 29 | Wednesday |                                         |                                         |          |    |   |
| 30 | Thursday  |                                         |                                         |          |    |   |