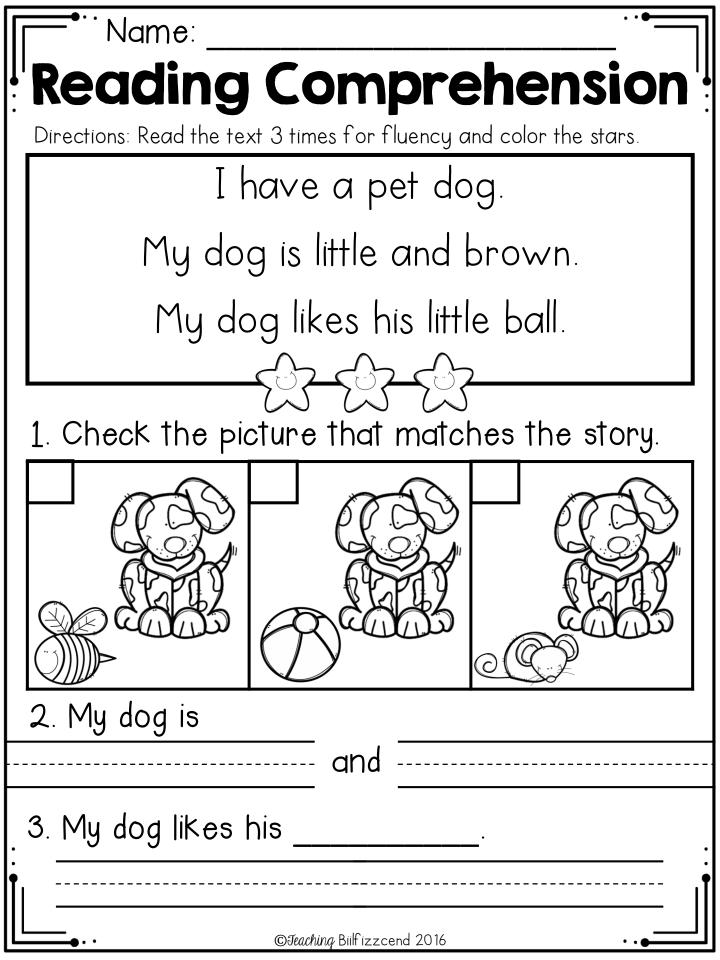

| •••• Name:                                                         |            |  |  |
|--------------------------------------------------------------------|------------|--|--|
| <b>Reading Comprehension</b>                                       | <b>n</b> ' |  |  |
| Directions: Read the text 3 times for fluency and color the stars. | •          |  |  |
| Jen has a hen.                                                     |            |  |  |
| She will feed her hen everyday.                                    |            |  |  |
| Her hen is little and brown.                                       |            |  |  |
|                                                                    |            |  |  |
| 1. Check the picture that matches the story.                       |            |  |  |
|                                                                    |            |  |  |
|                                                                    |            |  |  |
| 2. The hen is                                                      |            |  |  |
| and                                                                |            |  |  |
| . 3. When will Jen feed her hen?                                   |            |  |  |
| ©Jeaching Biilfizzcend 2016                                        |            |  |  |