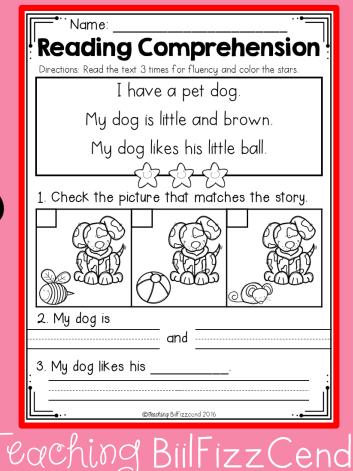

| •••• Name:                                                         |            |  |  |
|--------------------------------------------------------------------|------------|--|--|
| <b>Reading Comprehension</b>                                       | <b>n</b> ' |  |  |
| Directions: Read the text 3 times for fluency and color the stars. | •          |  |  |
| Jen has a hen.                                                     |            |  |  |
| She will feed her hen everyday.                                    |            |  |  |
| Her hen is little and brown.                                       |            |  |  |
|                                                                    |            |  |  |
| 1. Check the picture that matches the story.                       |            |  |  |
|                                                                    |            |  |  |
|                                                                    |            |  |  |
| 2. The hen is                                                      |            |  |  |
| and                                                                |            |  |  |
| . 3. When will Jen feed her hen?                                   |            |  |  |
| ©Jeaching Biilfizzcend 2016                                        |            |  |  |