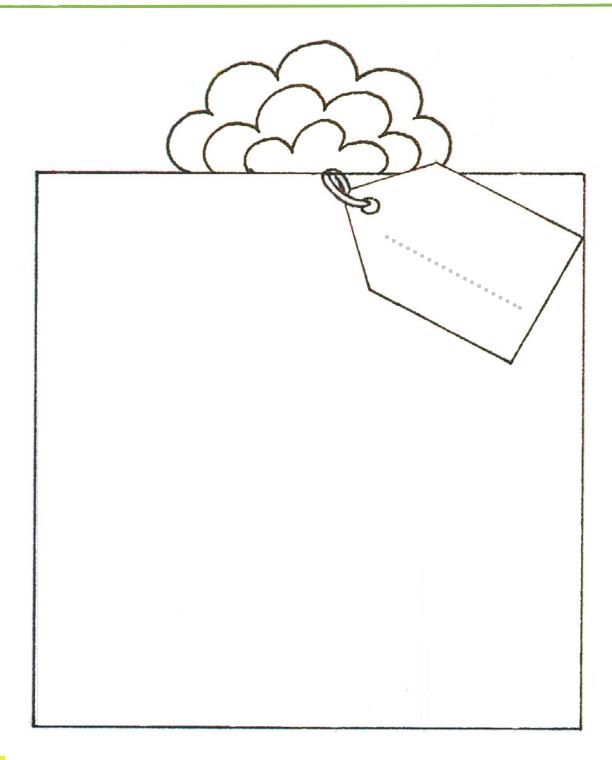

### My birthday

What would you like for your birthday? Draw it inside this box then write your name on the tag.

BOOK DAY

© Rod Campbell 2015. By kind permission of Macmillan Children's Books, a division of Pan Macmillan.