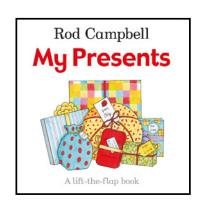

## Rod Campbell My Presents

A lift-the-flap book

Designed to support children as they progress through the Early Years Outcomes. This pack has been created to use in conjunction with the *My Presents* storybook video in the Big Little Book Corner