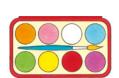

#### How many?

Count up the pictures in each row. Write the numbers in the boxes.

paint sets

SPONSORED BY