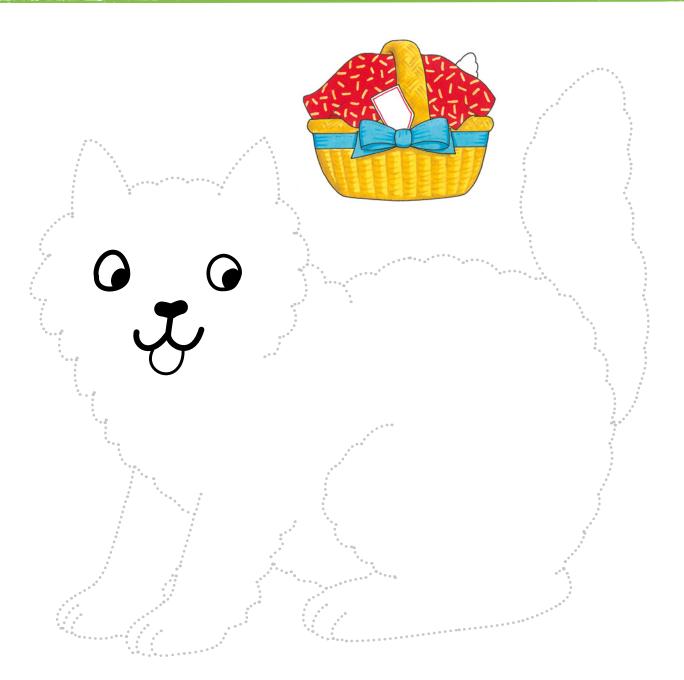

### My present

Draw over the dotty lines to discover what's inside this basket, then colour it in.

What could the kitten be called? Write her name on the dotted line.

BOOK tokens

SPONSORED BY

© Rod Campbell 2015. By kind permission of Macmillan Children's Books, a division of Pan Macmillan.