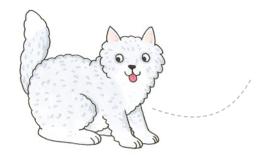

### My present

Draw over the dotty lines to discover what's inside this basket, then colour it in.

What could the kitten be called? Write her name on the dotted line.

BOOK tokens

SPONSORED BY

© Rod Campbell 2015. By kind permission of Macmillan Children's Books, a division of Pan Macmillan.