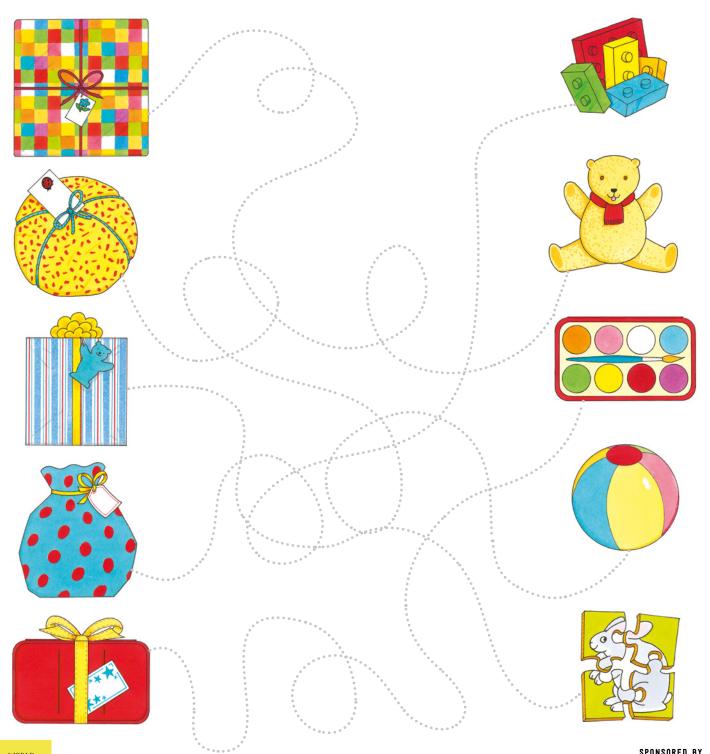

### What's inside?

Follow the tangled trails to find out what's inside each present.

BOOK DAY

BOOK tokens 3 Rod Campbell 2015. By kind permission of Macmillan Children's Books, a division of Pan Macmillan.